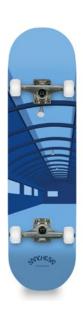

FACTORY MODEL SK006

8.0" x 31.63" x 14" WB Canadian 7 ply Maple deck 5.25" trucks ABEC 7 bearings 52mm, 99A wheels (white)

WAREHOUSE MODEL SK008

8.25" x 32" x 14.25" WB Canadian 7 ply Maple deck 5.5" trucks ABEC 7 bearings 52mm, 99A wheels (white)