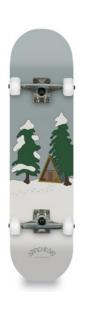

### **FACTORY SERIES**

CABIN WINTER SK003

7.75" x 31" x 13.8" WB Canadian 7 ply Maple deck 5" trucks ABEC 7 bearings 52mm, 99A wheels (white)

CABIN SUMMER SK005

8.0" x 31.63" x 14" WB Canadian 7 ply Maple deck 5.25" trucks ABEC 7 bearings 52mm, 99A wheels (black)