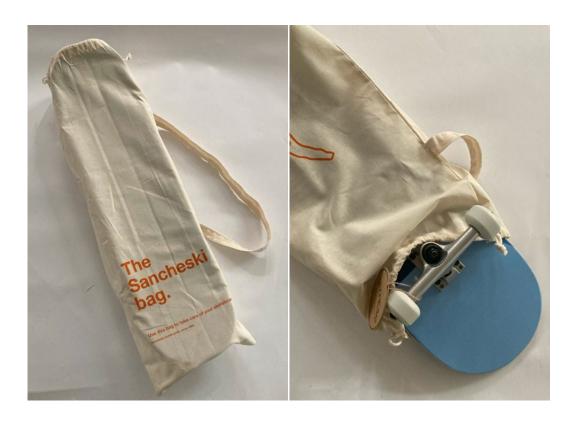

bearings 52mm, 99A wheels (white)



CABIN SUMMER SK005

8.0" x 31.63" x 14" WB Canadian 7 ply Maple deck 5.25" trucks ABEC 7 bearings 52mm, 99A wheels (black)



FACTORY MODEL SK006

8.0" x 31.63" x 14" WB Canadian 7 ply Maple deck 5.25" trucks ABEC 7 bearings 52mm, 99A wheels (white)



WAREHOUSE MODEL SK008

8.25" x 32" x 14.25" WB Canadian 7 ply Maple deck 5.5" trucks ABEC 7 bearings 52mm, 99A wheels (white)



TOP VIEW

## **HARDWARE**

Sancheski hardware is available to offer replacements and spare parts:



**52 mm 92 A** wheels- WHITE SKW001



**52 mm 99 A** wheels- WHITE SKW002



52 mm 99 A wheels- BLACK SKW003



ABEC 7
BEARINGS
SKHW006



**5" TRUCK SET (82A)** SKHW001



**5" TRUCK SET** SKHW002



**5.25 " TRUCK SET** SKHW003



**5.5 " TRUCK SET** SKHW004

# **PACKAGING**









# 3PINCHESS.

SKATEBOARDS

SANCHESKI DISTRIBUTION ANAKA, 26 20301- IRUN (SPAIN) +34 943 611 124 jm@sancheski.com

www.sancheskidtbn.com