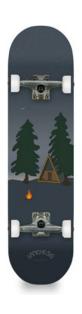

### **FACTORY SERIES**

CABIN WINTER SK003

7.75" x 31" x 13.8" WB Canadian 7 ply Maple deck 5" trucks ABEC 7 bearings 52mm, 99A wheels (white)

CABIN SUMMER SK005

8.0" x 31.63" x 14" WB Canadian 7 ply Maple deck 5.25" trucks ABEC 7 bearings 52mm, 99A wheels (black)