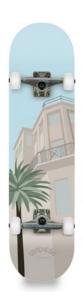

FACTORY MODEL SK006

8.0" x 31.63" x 14" WB Canadian 7 ply Maple deck 5.25" trucks ABEC 7 bearings 52mm, 99A wheels (white)

WAREHOUSE MODEL SK008

8.25" x 32" x 14.25" WB Canadian 7 ply Maple deck 5.5" trucks ABEC 7 bearings 52mm, 99A wheels (white)