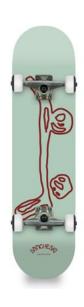

### **FACTORY SERIES**

CABIN WINTER SK003

7.75" x 31" x 13.8" WB Canadian 7 ply Maple deck 5" trucks ABEC 7 bearings 52mm, 99A wheels (white)

CABIN SUMMER SK005

8.0" x 31.63" x 14" WB Canadian 7 ply Maple deck 5.25" trucks ABEC 7 bearings 52mm, 99A wheels (black)