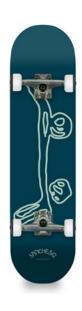

### **MINILOGO SERIES**

MINILOGO JUNIOR YELLOW SK001

7.6" x 29.25" x 12.1" WB Canadian 7 ply Maple deck 5" trucks ABEC 7 bearings 52mm, 92A wheels (white)

MINILOGO GREEN SK002

7.75" x 31" x 13.8" WB Canadian 7 ply Maple deck 5" trucks ABEC 7 bearings 52mm, 99A wheels (black)