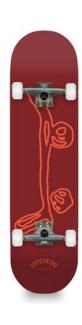

MINILOGO DARK BLUE SK004

8.0" x 31.63" x 14" WB Canadian 7 ply Maple deck 5.25" trucks ABEC 7 bearings 52mm, 99A wheels (black)

MINILOGO BURGUNDY SK007

8.25" x 32" x 14.25" WB Canadian 7 ply Maple deck 5.5" trucks ABEC 7 bearings 52mm, 99A wheels (white)