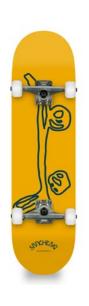

### **MINILOGO SERIES**

MINILOGO JUNIOR YELLOW SK001

7.6" x 29.25" x 12.1" WB Canadian 7 ply Maple deck 5" trucks ABEC 7 bearings 52mm, 92A wheels (white)

MINILOGO GREEN SK002

7.75" x 31" x 13.8" WB Canadian 7 ply Maple deck 5" trucks ABEC 7 bearings 52mm, 99A wheels (black)