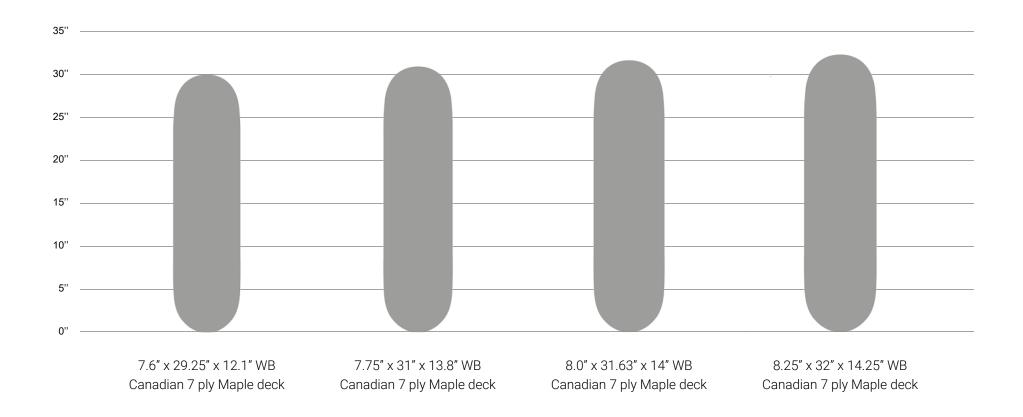

## **SHAPE GUIDE**

### **MINILOGO SERIES**

MINILOGO JUNIOR YELLOW SK001

7.6" x 29.25" x 12.1" WB Canadian 7 ply Maple deck 5" trucks ABEC 7 bearings 52mm, 92A wheels (white)

MINILOGO GREEN SK002

7.75" x 31" x 13.8" WB Canadian 7 ply Maple deck 5" trucks ABEC 7 bearings 52mm, 99A wheels (black)

MINILOGO DARK BLUE SK004

8.0" x 31.63" x 14" WB Canadian 7 ply Maple deck 5.25" trucks ABEC 7 bearings 52mm, 99A wheels (black)

MINILOGO BURGUNDY SK007

8.25" x 32" x 14.25" WB Canadian 7 ply Maple deck 5.5" trucks ABEC 7 bearings 52mm, 99A wheels (white)